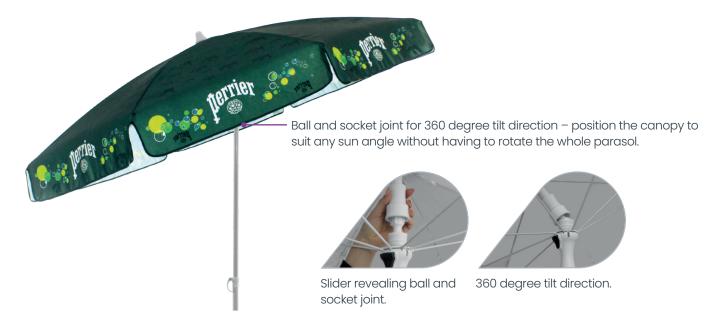

Combined with a high specification canopy fabric and our printing expertise, the result is a unique parasol product that raises the bar in terms of quality and value for money.

- 1.8m (max open) diameter, 8k (8 rib) steel wire Hoyland Fox frame.
- 3.8mm diameter high tensile, hardened and tempered, carbon spring steel ribs and stretchers.
- Telescopic 22/25mm diameter steel pole with simple cam-clamp lever to adjust height.
- · All steelwork zinc phosphate pre-treated before satin white polyester powder coating.
- Unique tilt feature offering shade wherever sun is angled.
- Sliding tilt protector (slider) locks canopy in horizontal position and stops unwanted tilting due to wind or tampering.
- 180gsm PA (acrylic) coated polyester fabric canopy tough, rot and weather resistant.
- Vibrant printing from single colour repeat logos to one full colour design covering the whole canopy minimum 1 year outdoor life in UK.
- Optional 20 litre white PE water-fillable base alternatively fill with kiln-dried sand for additional weight.
- No minimum order quantity.