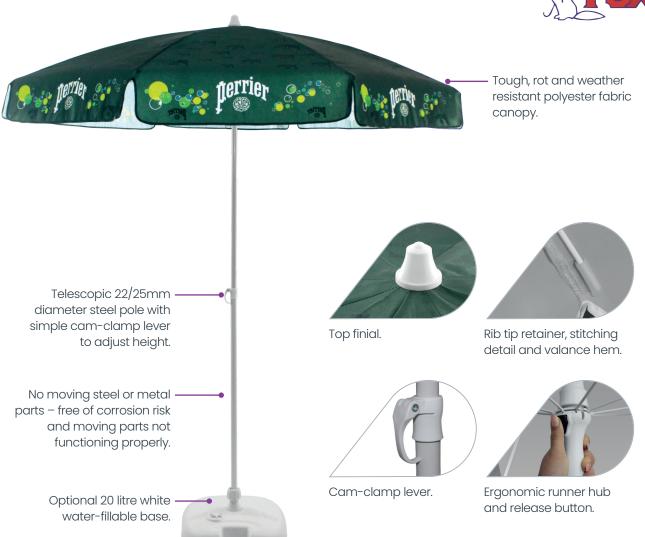

Combined with a high specification canopy fabric and our printing expertise, the result is a unique parasol product that raises the bar in terms of quality and value for money.

- 1.8m (max open) diameter, 8k (8 rib) steel wire Hoyland Fox frame.
- 3.8mm diameter high tensile, hardened and tempered, carbon spring steel ribs and stretchers.
- Telescopic 22/25mm diameter steel pole with simple cam-clamp lever to adjust height.
- · All steelwork zinc phosphate pre-treated before satin white polyester powder coating.
- Unique tilt feature offering shade wherever sun is angled.
- Sliding tilt protector (slider) locks canopy in horizontal position and stops unwanted tilting due to wind or tampering.
- 180gsm PA (acrylic) coated polyester fabric canopy tough, rot and weather resistant.
- Vibrant printing from single colour repeat logos to one full colour design covering the whole canopy minimum 1 year outdoor life in UK.
- Optional 20 litre white PE water-fillable base alternatively fill with kiln-dried sand for additional weight.
- No minimum order quantity.