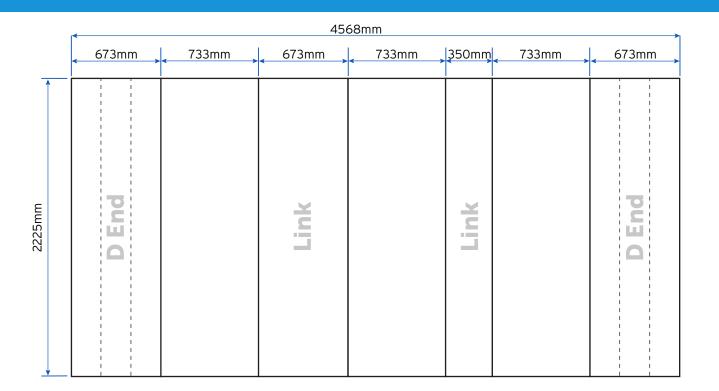

## Artwork Specification Left L Linked Pop Up (2m Depth x 3m Wide)

7 Panels = 3 x 673mm Panels, 3 x 733mm Panels, 1 x 350mm Panel

Total Artwork size: 4568mm (W) x 2225mm (H) Artwork size 25%: 1142mm (W) x 556.25mm (H)

673mm (100%) / 168.25mm (25%) 733mm (100%) / 183.25mm (25%) 350mm (100%) /87.5mm (25%)

Template below not to scale, please use measurements provided

For optimum printing results artwork documents should be submitted in vector format in either EPS, Adobe Illustrator (Ai) or High Quality PDF.