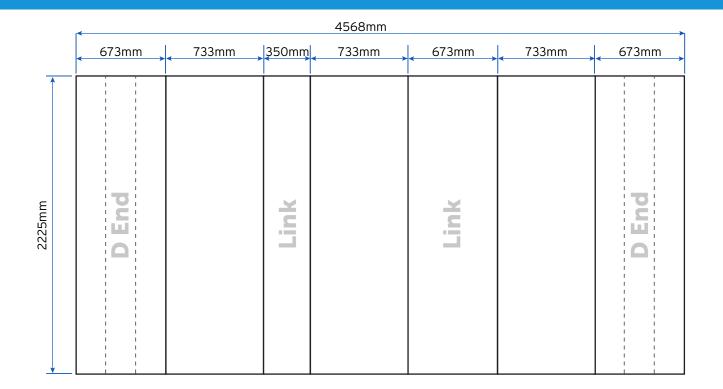

## Artwork Specification Right L Linked Pop Up (2m Depth x 3m Wide)

7 Panels = 3 x 673mm Panels, 3 x 733mm Panels, 1 x 350mm Panel

Total Artwork size: 4568mm (W) x 2225mm (H) Artwork size 25%: 1142mm (W) x 556.25mm (H)

673mm (100%) / 168.25mm (25%) 733mm (100%) / 183.25mm (25%) 350mm (100%) / 87.5mm (25%)

Template below not to scale, please use measurements provided

For optimum printing results artwork documents should be submitted in vector format in either EPS, Adobe Illustrator (Ai) or High Quality PDF.